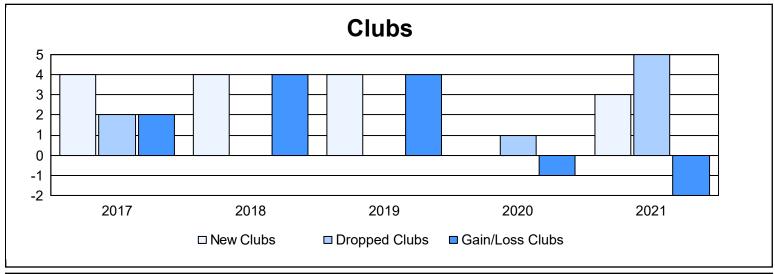

District LA 4 As of June 2021 Cumulative

| Year      | New<br>Clubs | Dropped<br>Clubs | Gain/<br>Loss<br>Clubs | New<br>Members | Charter<br>Members | Reinstate<br>Members | Transfer<br>Members | Total<br>Member<br>Added | Total<br>Members<br>Dropped | Gain/<br>Loss<br>Members |
|-----------|--------------|------------------|------------------------|----------------|--------------------|----------------------|---------------------|--------------------------|-----------------------------|--------------------------|
| 2016-2017 | 4            | 2                | 2                      | 233            | 106                | 49                   | 5                   | 393                      | 188                         | 205                      |
| 2017-2018 | 4            | 0                | 4                      | 315            | 106                | 6                    | 12                  | 439                      | 230                         | 209                      |
| 2018-2019 | 4            | 0                | 4                      | 317            | 166                | 134                  | 5                   | 622                      | 501                         | 121                      |
| 2019-2020 | 0            | 1                | -1                     | 44             | 18                 | 5                    | 5                   | 72                       | 346                         | -274                     |
| 2020-2021 | 3            | 5                | -2                     | 220            | 68                 | 20                   | 8                   | 316                      | 388                         | -72                      |
| Average   | 3            | 2                | 1                      | 226            | 93                 | 43                   | 7                   | 368                      | 331                         | 38                       |